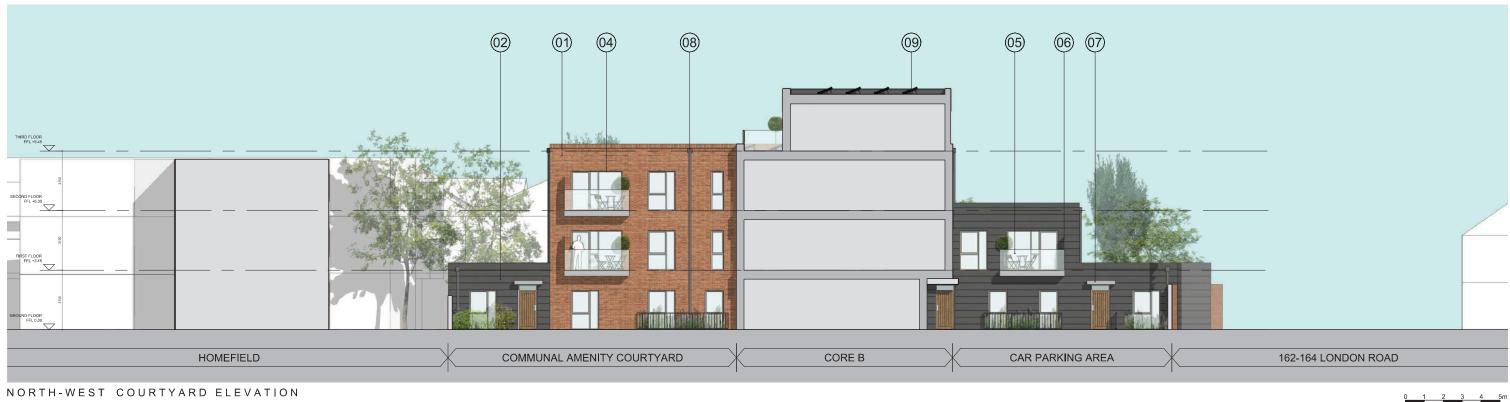

## SOUTH-EAST COURTYARD ELEVATION





|           | job                                                       |                                                                                                                                                                                    | drawn:    | date:      |
|-----------|-----------------------------------------------------------|------------------------------------------------------------------------------------------------------------------------------------------------------------------------------------|-----------|------------|
|           | NORTH LODGE                                               | NORTH LODGE, 166-168 LONDON ROAD SM4 5AT